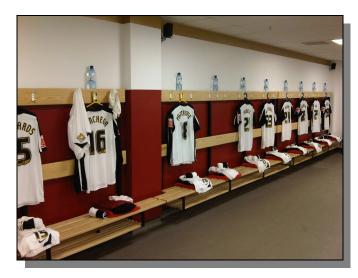

Above: Bold, modern bar area

Below: Football Stadium players changing area

Above: Open plan reception area

Below: Lift lobby

Above: Modern open plan office space

Below: Office restroom suite