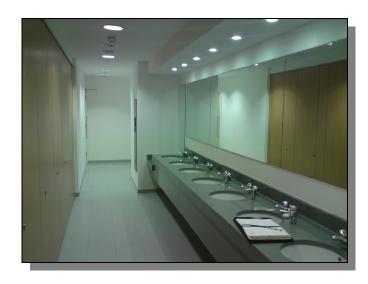

Above: Bold, modern bar area

Below: Football Stadium players changing area

Above: Open plan reception area

Below: Lift lobby

Above: Modern open plan office space

Below: Office restroom suite