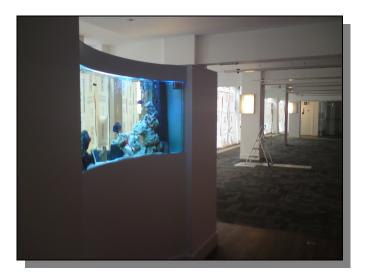

Above: Bold, modern bar area

Below: Football Stadium players changing area

Above: Open plan reception area

Below: Lift lobby

Above: Modern open plan office space

Below: Office restroom suite